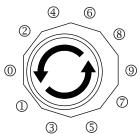

- ① +0.50mm (+0.02")
- 2 + 1.00mm (+ 0.04")
- $\bigcirc$  +8.00mm (+0.32")

 $\bigcirc$  + 5.50mm (+ 0.22")

- 3 + 2.50mm (+0.10") 8 + 8.50mm (+0.33")
- - 4 + 3.50mm (+0.14") 9 + 9.00mm (+0.35")