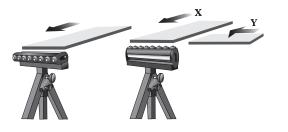

- **® ROLLEN-UND KEGELARBEITSAUFLAGE**
- **① SUPPORT DE TRAVAIL À ROULEAUX ET À BILLES**
- **® BALL & ROLLER WORK SUPPORT**
- **® WERKSTEUN MET ROLLEN EN KOGELS**
- **© SOPORTE DE TALLER CON RODILLOS Y BOLAS**
- **© SUPORTE DE TRABALHO COM ROLOS E ESFERAS**
- **STÄLLBART ARBETSBORD PÅ HJUL**
- ® RULLEBUK OG KUGLELEJEBUK
- **® ARBEIDSSTØTTE MED KULE OG RULL**
- ® KUULIEN JA RULLIEN TYÖTUKI
- © SUPPORTO A RULLI ED A SFERE
- ® PODPORA ROBOCZA Z ROLKĄ I KULKAMI