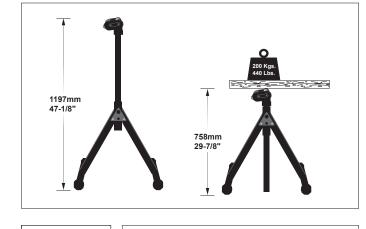

- **® ROLLEN-UND KEGELARBEITSAUFLAGE**
- **① SUPPORT DE TRAVAIL À ROULEAUX ET À BILLES**
- **® BALL & ROLLER WORK SUPPORT**
- **® WERKSTEUN MET ROLLEN EN KOGELS**
- **© SOPORTE DE TALLER CON RODILLOS Y BOLAS**
- **© SUPORTE DE TRABALHO COM ROLOS E ESFERAS**
- **STÄLLBART ARBETSBORD PÅ HJUL**
- ® RULLEBUK OG KUGLELEJEBUK
- **® ARBEIDSSTØTTE MED KULE OG RULL**
- ® KUULIEN JA RULLIEN TYÖTUKI
- © SUPPORTO A RULLI ED A SFERE
- ® PODPORA ROBOCZA Z ROLKĄ I KULKAMI